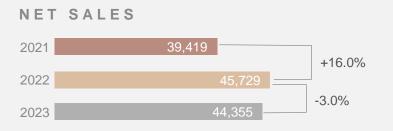

## 2023 Quick Stats

**27.1 MM** \$44,355 MM 9 Liter Cases Sold Net Sales

**\$7,336 MM**EBITDA

Report A Series S

**6.7 Bn**Market Cap (2) (US\$) (3)

EPS

10,281 1.5% Employees Dividend Yield

### **CONSOLIDATED FIGURES**

| (PS. \$MM)                           | 2022   | 2023   | VARIATION % |
|--------------------------------------|--------|--------|-------------|
| Net sales                            | 45,729 | 44,355 | (3.0)       |
| Cost of goods sold                   | 20,642 | 21,876 | 6.0         |
| Gross profit                         | 25,087 | 22,479 | (10.4)      |
| Advertising, marketing and promotion | 10,162 | 9,986  | (1.7)       |
| Distribution                         | 2,193  | 1,926  | (12.2)      |
| Selling and administrative           | 3,877  | 4,357  | 12.4        |
| Other (income), net                  | (34)   | (54)   | 53.6        |
| Operating income                     | 8,890  | 6.262  | (29.6)      |
| Financing results                    | 620    | (49)   | (107.9)     |
| Equity Method                        | 39     | -      | (100.0)     |
| Income before income taxes           | 8,231  | 6,312  | (23.7)      |
| Income taxes                         | 2,350  | 1,767  | (24.8)      |
| Consolidated net income              | 5,881  | 4,544  | (23.2)      |
| EBITDA                               | 9,843  | 7,269  | (26.1)      |
| EBITDA margin                        | 21.5%  | 16.4%  | (500) bps   |
| Earnings per share                   | 1.64   | 1.27   | (22.6)      |