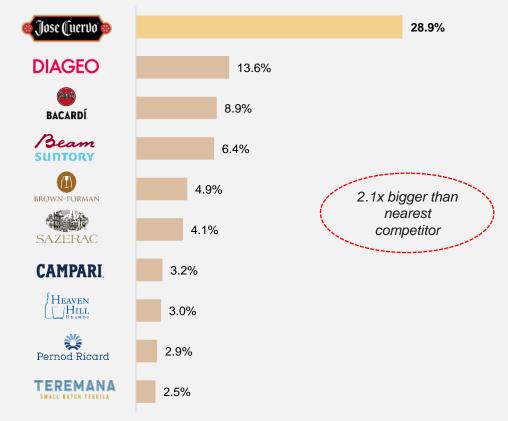

# Agency Rating Perspective Date FitchRatings BBB Stable Outlook 30/10/2024 S&P Global BBB - Stable Outlook 13/11/2024

Cuervo is owner of 3 of the top 6 leading Tequila brands by volume globally (4)

| 4 | Jose Quervo | Pon Julio | tequila<br><b>PATRÓN</b> . | CASAMIGOS<br>Tequila | 1800. | TEQUILA | HORNITOS | dimador | ESPOLÔN | TEREMANA SWALL DATES TERVILA |
|---|-------------|-----------|----------------------------|----------------------|-------|---------|----------|---------|---------|------------------------------|
|   | 17.4%       | 7.2%      | 6.5%                       | 5.8%                 | 5.8%  | 4.2%    | 3.9%     | 3.2%    | 3.1%    | 2.5%                         |