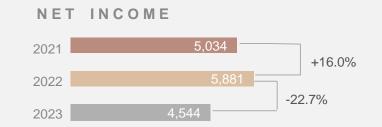

### **CONSOLIDATED FIGURES**

| (PS. \$MM)                           | 2022   | 2023   | VARIATION % |
|--------------------------------------|--------|--------|-------------|
| Net sales                            | 45,729 | 44,355 | (3.0)       |
| Cost of goods sold                   | 20,642 | 21,876 | 6.0         |
| Gross profit                         | 25,087 | 22,479 | (10.4)      |
| Advertising, marketing and promotion | 10,162 | 9,986  | (1.7)       |
| Distribution                         | 2,193  | 1,926  | (12.2)      |
| Selling and administrative           | 3,877  | 4,357  | 12.4        |
| Other (income), net                  | (34)   | (54)   | 53.6        |
| Operating income                     | 8,890  | 6.262  | (29.6)      |
| Financing results                    | 620    | (49)   | (107.9)     |
| Equity Method                        | 39     | -      | (100.0)     |
| Income before income taxes           | 8,231  | 6,312  | (23.7)      |
| Income taxes                         | 2,350  | 1,767  | (24.8)      |
| Consolidated net income              | 5,881  | 4,544  | (23.2)      |
| EBITDA                               | 9,843  | 7,269  | (26.1)      |
| EBITDA margin                        | 21.5%  | 16.4%  | (500) bps   |
| Earnings per share                   | 1.64   | 1.27   | (22.6)      |