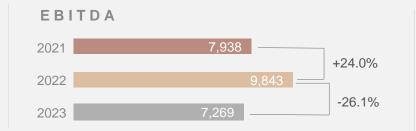

## 2023 Quick Stats

**27.1 MM** \$44,355 MM 9 Liter Cases Sold Net Sales

**\$7,336 MM**EBITDA

Report A Series S

**6.7 Bn**Market Cap (2) (US\$) (3)

EPS

10,281 1.5% Employees Dividend Yield

### **CONSOLIDATED FIGURES**

| (PS. \$MM)                           | 2022   | 2023   | VARIATION % |
|--------------------------------------|--------|--------|-------------|
| Net sales                            | 45,729 | 44,355 | (3.0)       |
| Cost of goods sold                   | 20,642 | 21,876 | 6.0         |
| Gross profit                         | 25,087 | 22,479 | (10.4)      |
| Advertising, marketing and promotion | 10,162 | 9,986  | (1.7)       |
| Distribution                         | 2,193  | 1,926  | (12.2)      |
| Selling and administrative           | 3,877  | 4,357  | 12.4        |
| Other (income), net                  | (34)   | (54)   | 53.6        |
| Operating income                     | 8,890  | 6.262  | (29.6)      |
| Financing results                    | 620    | (49)   | (107.9)     |
| Equity Method                        | 39     | -      | (100.0)     |
| Income before income taxes           | 8,231  | 6,312  | (23.7)      |
| Income taxes                         | 2,350  | 1,767  | (24.8)      |
| Consolidated net income              | 5,881  | 4,544  | (23.2)      |
| EBITDA                               | 9,843  | 7,269  | (26.1)      |
| EBITDA margin                        | 21.5%  | 16.4%  | (500) bps   |
| Earnings per share                   | 1.64   | 1.27   | (22.6)      |