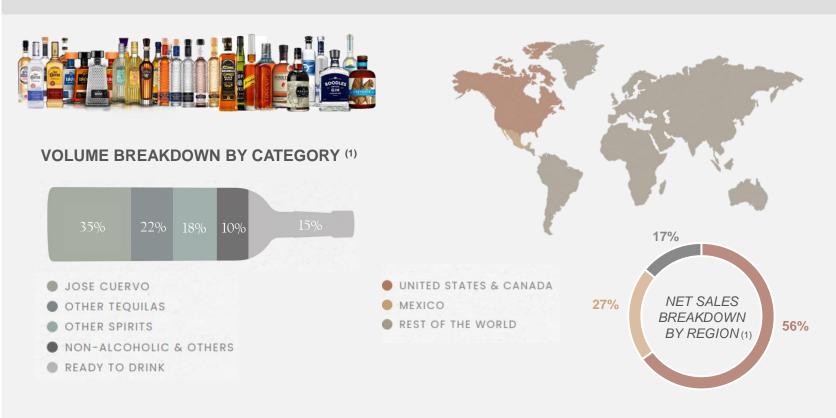

## 2023 Quick Stats

**27.1 MM** \$44,355 MM 9 Liter Cases Sold Net Sales

**\$7,336 MM**EBITDA

Report A Series S

**6.7 Bn**Market Cap (2) (US\$) (3)

EPS

10,281 1.5% Employees Dividend Yield

# GLOBAL LEADER IN TEQUILA

As of 2023 Volume – Total Market Size 48.5MM 9L Cases (4)